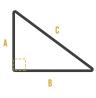

## **MEASURING A ROOF**

(B1+B2)H

**RIGHT TRIANGLE**  $C = \sqrt{A^2 + B^2}$ 

| MI | $\boldsymbol{\cap}$ | _ | _  | c |
|----|---------------------|---|----|---|
| IM | u                   |   | г. | 7 |