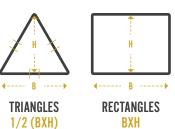

## **MEASURING A ROOF**

(B1+B2)H

**RIGHT TRIANGLE**  $C = \sqrt{A^2 + B^2}$ 

| MI | $\boldsymbol{\cap}$ | _ | _  | c |
|----|---------------------|---|----|---|
| IM | u                   |   | г. | 7 |