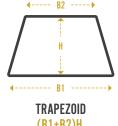

## **MEASURING A ROOF**

(B1+B2)H

**RIGHT TRIANGLE**  $C = \sqrt{A^2 + B^2}$ 

| MI | $\boldsymbol{\cap}$ | _ | _  | c |
|----|---------------------|---|----|---|
| IM | u                   |   | г. | 7 |