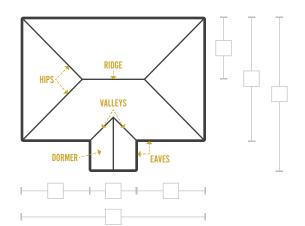

## **MEASURING A ROOF**

(B1+B2)H

**RIGHT TRIANGLE**  $C = \sqrt{A^2 + B^2}$ 

| MI | $\boldsymbol{\cap}$ | _ | _  | c |
|----|---------------------|---|----|---|
| IM | u                   |   | г. | 7 |