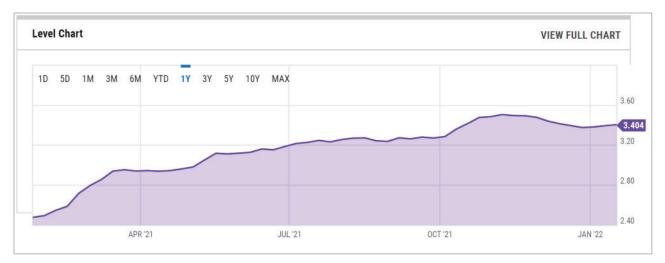

22 |
| Modified Rolls              | 10% - 12%          | April 1, 2022 |
| Mastics/Primers/Adhesives   | 12% - 15%          | April 1, 2022 |
| Asphalt Board               | 8% - 10%           | April 1, 2022 |
| Asphalt                     | 8% -10%            | April 1, 2022 |
| Perforated Felt             | 10% - 15%          | April 1, 2022 |
| Type IV Glass               | 10% -15%           | April 1, 2022 |
| Dens Deck                   | 10% 15%            | April 1, 2022 |
| Drains & Vents              | 10% 15%            | April 1, 2022 |
| Commercial Tools            | 10% -15%           | April 1, 2022 |

• Please see the following pages for more information on why roofing material prices are rising across the world!





## PRICE OF FUEL HAS INCREASED 37.7% YEAR OVER YEAR!



# TRANSPORTATION COSTS(LAND FREIGHT) HAVE INCREASED 35.7% YEAR OVER YEAR!







# MINIMUM WAGE CAME INTO EFFECT IN ONTARIO ON JANUARY 1ST, 2022. INCREASING 4.5%!

NEWS RELEASE

# Ontario Working for Workers by Increasing Minimum Wage to \$15 an Hour

More than 760,000 workers will benefit from bigger paycheques

January 01, 2022

#### CHINA CONTAINER SHIPPING COSTS HAVE INCREASED 359%!



## **LUMBER COSTS STILL UP 127% AND CLIMBING YEAR OVER YEAR!**







### CRUDE OIL PRICES HAVE INCREASED 78.7% YEAR OVER YEAR!



**Important note for project pricing**, special orders and factory direct loads. All project pricing is only valid for 60 days. After 60 days, material will be priced at the time of manufacturers' ship date.

Due to production and shipping delays, all special order pricing