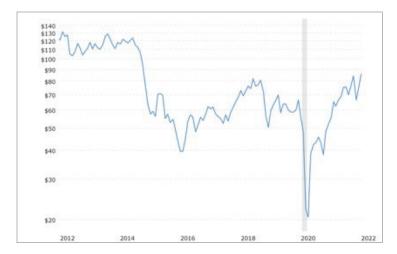

### CRUDE OIL PRICES HAVE INCREASED 78.7% YEAR OVER YEAR!

**Important note for project pricing**, special orders and factory direct loads. All project pricing is only valid for 60 days. After 60 days, material will be priced at the time of manufacturers' ship date.