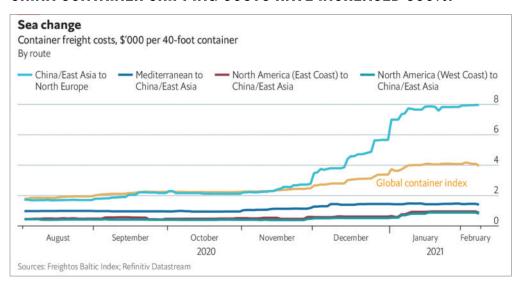

| April 1, 2022 |
| Dens Deck                   | 10% 15%            | April 1, 2022 |
| Drains & Vents              | 10% 15%            | April 1, 2022 |
| Commercial Tools            | 10% -15%           | April 1, 2022 |

• Please see the following pages for more information on why roofing material prices are rising across the world!





## PRICE OF FUEL HAS INCREASED 37.7% YEAR OVER YEAR!



# TRANSPORTATION COSTS(LAND FREIGHT) HAVE INCREASED 35.7% YEAR OVER YEAR!







# MINIMUM WAGE CAME INTO EFFECT IN ONTARIO ON JANUARY 1ST, 2022. INCREASING 4.5%!

NEWS RELEASE

# Ontario Working for Workers by Increasing Minimum Wage to \$15 an Hour

More than 760,000 workers will benefit from bigger paycheques

January 01, 2022

#### CHINA CONTAINER SHIPPING COSTS HAVE INCREASED 359%!



## **LUMBER COSTS STILL UP 127% AND CLIMBING YEAR OVER YEAR!**







### CRUDE OIL PRICES HAVE INCREASED 78.7% YEAR OVER YEAR!



**Important note for project pricing**, special orders and factory direct loads. All project pricing is only valid for 60 days. After 60 days, material will be priced at the time of manufacturers' ship date.

Due to production and shipping delays, all special order pricing will be priced at the time of manufacturers' ship date.

All factory direct loads will be priced at the time of manufacturers' ship date.

We appreciate your business, and we hope 2022 will bring much success to you and your company.

Sincerely,

Matthew Schrompf

President

Herman's Supply Company & Herman's Distribution