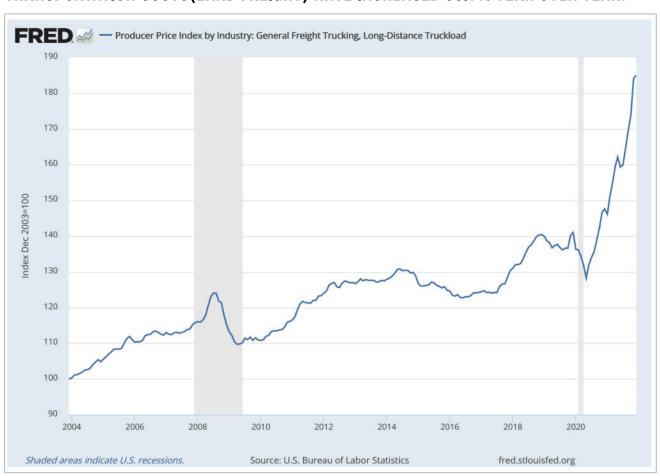

astics/Primers/Adhesives   | 12% - 15%          | April 1, 2022 |
| Asphalt Board               | 8% - 10%           | April 1, 2022 |
| Asphalt                     | 8% -10%            | April 1, 2022 |
| Perforated Felt             | 10% - 15%          | April 1, 2022 |
| Type IV Glass               | 10% -15%           | April 1, 2022 |
| Dens Deck                   | 10% 15%            | April 1, 2022 |
| Drains & Vents              | 10% 15%            | April 1, 2022 |
| Commercial Tools            | 10% -15%           | April 1, 2022 |

• Please see the following pages for more information on why roofing material prices are rising across the world!





## PRICE OF FUEL HAS INCREASED 37.7% YEAR OVER YEAR!



# TRANSPORTATION COSTS(LAND FREIGHT) HAVE INCREASED 35.7% YEAR OVER YEAR!







# MINIMUM WAGE CAME INTO EFFECT IN ONTARIO ON JANUARY 1ST, 2022. INCREASING 4.5%!

NEWS RELEASE

# Ontario Working for Workers by Increasing Minimum Wage to \$15 an Hour

More than 760,000 workers will benefit from bigger paycheques

January 01, 2022

#### CHINA CONTAINER SHIPPING COSTS HAVE INCREASED 359%!



## **LUMBER COSTS STILL UP 127% AND CLIMBING YEAR OVER YEAR!**







### CRUDE OIL PRICES HAVE INCREASED 78.7% YEAR OVER YEAR!



**Important note for project pricing**, special orders and factory direct loads. All project pricing is only valid for 60 days. After 60 days, material will be priced at the time of manufacturers' ship date.

Due to production and shipping delays, all special order pricing will be priced at the time of manufacturers' ship date.

All factory direct l