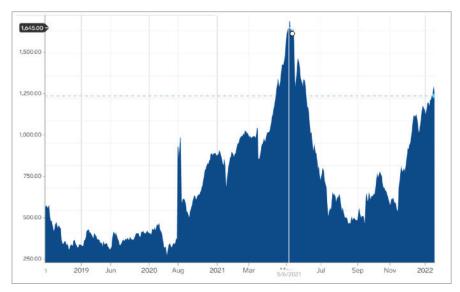

| April 1, 2022 |
| Drains & Vents              | 10% 15%            | April 1, 2022 |
| Commercial Tools            | 10% -15%           | April 1, 2022 |

• Please see the following pages for more information on why roofing material prices are rising across the world!





## PRICE OF FUEL HAS INCREASED 37.7% YEAR OVER YEAR!



# TRANSPORTATION COSTS(LAND FREIGHT) HAVE INCREASED 35.7% YEAR OVER YEAR!







# MINIMUM WAGE CAME INTO EFFECT IN ONTARIO ON JANUARY 1ST, 2022. INCREASING 4.5%!

NEWS RELEASE

# Ontario Working for Workers by Increasing Minimum Wage to \$15 an Hour

More than 760,000 workers will benefit from bigger paycheques

January 01, 2022

#### CHINA CONTAINER SHIPPING COSTS HAVE INCREASED 359%!



## **LUMBER COSTS STILL UP 127% AND CLIMBING YEAR OVER YEAR!**







### CRUDE OIL PRICES HAVE INCREASED 78.7% YEAR OVER YEAR!



**Important note for project pricing**, special orders and factory direct loads. All project pricing is only valid for 60 days. After 60 days, material will be priced at the time of manufacturers' ship date.

Due to production and shipping delays, all special order pricing will be priced at the time of manufacturers' ship date.

All factory direct loads will be priced at the time of manufacturers' ship date.

We appreciate your business, and we hope 2022 will bring much success to you and your company.

Sincerely,

Matthew Schrompf

President

Herman's Supply Company & Herman's Distribution